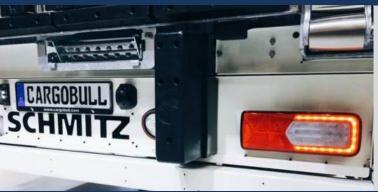

## Production example: tail light for truck

VIGNAL implements **multi-injection process** in order to manufacture its LC12 LED tail light. The **2-color lens** is made of **polycarbonate** for a better resistance to impacts.

PC lens

VIGNAL LC12 LED tail light

ABS / PC body

www.vignal-systems.com