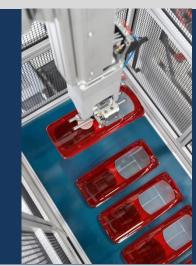

## Production example: tail light for truck

VIGNAL implements **multi-injection process** in order to manufacture its LC12 LED tail light. The **2-color lens** is made of **polycarbonate** for a better resistance to impacts.

PC lens

VIGNAL LC12 LED tail light

ABS / PC body

www.vignal-systems.com