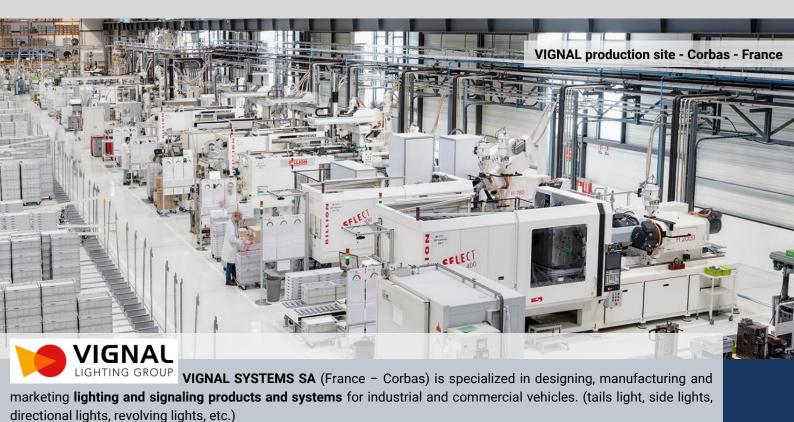

## Production example: tail light for truck

VIGNAL implements **multi-injection process** in order to manufacture its LC12 LED tail light. The **2-color lens** is made of **polycarbonate** for a better resistance to impacts.

PC lens

VIGNAL LC12 LED tail light

ABS / PC body

www.vignal-systems.com